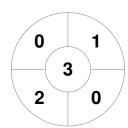

Syracuse Sharks\_Pool 2

GK Subs

| Official | 1 | 2 | 3 | 4 | Т  |
|----------|---|---|---|---|----|
| SHARKS   | 0 | 2 | 5 | 3 | 10 |
| TEAM RED | 0 | 0 | 1 | 0 | 1  |

Team Red Pool 2

GK Subs