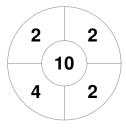

Syracuse Sharks\_Pool 2

GK Subs

| Official | 1 | 2 | 3 | 4 | Т  |
|----------|---|---|---|---|----|
| SHARKS   | 0 | 2 | 5 | 3 | 10 |
| TEAM RED | 0 | 0 | 1 | 0 | 1  |

Team Red Pool 2

GK Subs