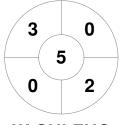

### Women's Big Apple Indoor Tournament 2024 1 - 3 Mar 2024 Spring City, PA



#### **Match Statistics**

| Match # | Date        | Time  | Pool / Class | Pitch   |
|---------|-------------|-------|--------------|---------|
| 16      | 03 Mar 2024 | 08:55 | W1           | Court 1 |

|         | Ch | icag | jo FHC |  |
|---------|----|------|--------|--|
| GK Subs |    |      |        |  |

| Official  | 1 | 2 | 3 | 4 | Т |
|-----------|---|---|---|---|---|
| W CHI FHC | 4 | 1 | 2 | 0 | 7 |
| CAN NXTGN | 0 | 1 | 0 | 1 | 2 |

|         | Can | ada | Nextgen |
|---------|-----|-----|---------|
| GK Subs | 39  |     |         |

## **Penalty Corners**



W CHI FHC



**CAN NXTGN** 

### **Circle Entries**



W CHI FHC



**CAN NXTGN** 

### **Shots**



W CHI FHC



**CAN NXTGN** 

# **Shots on Target**



W CHI FHC



**CAN NXTGN** 

#### Possession %







**CAN NXTGN**