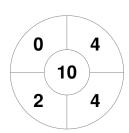

### Women's Big Apple Indoor Tournament 2024 1 - 3 Mar 2024 Spring City, PA



#### **Match Statistics**

| Match # | Date        | Time  | Pool / Class | Pitch   |
|---------|-------------|-------|--------------|---------|
| 16      | 03 Mar 2024 | 08:55 | W1           | Court 1 |

|         | Ch | icag | jo FHC |  |
|---------|----|------|--------|--|
| GK Subs |    |      |        |  |

| Official  | 1 | 2 | 3 | 4 | Т |
|-----------|---|---|---|---|---|
| W CHI FHC | 4 | 1 | 2 | 0 | 7 |
| CAN NXTGN | 0 | 1 | 0 | 1 | 2 |

|         | Can | ada | Nextgen |
|---------|-----|-----|---------|
| GK Subs | 39  |     |         |

## **Penalty Corners**



W CHI FHC



**CAN NXTGN** 

### **Circle Entries**



W CHI FHC



**CAN NXTGN** 

### **Shots**



W CHI FHC



**CAN NXTGN** 

# **Shots on Target**



W CHI FHC



**CAN NXTGN** 

#### Possession %







**CAN NXTGN**