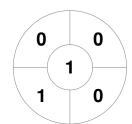

Drexel University Blue\_U3

GK Subs

| Official   | 1 | 2 | 3 | 4 | Т  |
|------------|---|---|---|---|----|
| DRE BLU    | 1 | 0 | 0 | 0 | 1  |
| RUFH SCRLT | 6 | 4 | 0 | 0 | 10 |

Rutgers University Scarlet\_U3