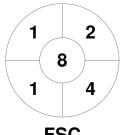

| High Styx FH |    |  |  |  |  |  |
|--------------|----|--|--|--|--|--|
| GK Subs      | 21 |  |  |  |  |  |

**Circle Entries** 