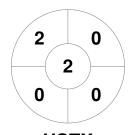

| High Styx FH |    |  |  |  |  |  |
|--------------|----|--|--|--|--|--|
| GK Subs      | 21 |  |  |  |  |  |

**Circle Entries** 