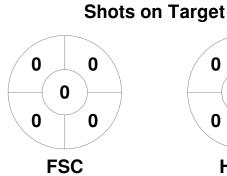

### JPIL Invitational U16 2022 18 Dec - 12 Feb 2022 Pottstown, PA



#### **Match Statistics**

| Match # | Date        | Time  | Pool / Class         | Pitch   |
|---------|-------------|-------|----------------------|---------|
| 70      | 12 Feb 2022 | 11:40 | 11/12 Classification | Court 2 |

|   |         | FSC |
|---|---------|-----|
| Ī | GK Subs |     |

| Official | 1 | 2 | 3 | 4 | Т  |
|----------|---|---|---|---|----|
| FSC      | 2 | 4 | 1 | 3 | 10 |
| HSTX     | 0 | 2 | 0 | 1 | 3  |

| High Styx FH |    |  |  |  |  |  |
|--------------|----|--|--|--|--|--|
| GK Subs      | 21 |  |  |  |  |  |

**Circle Entries** 

# **Penalty Corners**









**FSC** 

**HSTX** 

**FSC** 

**HSTX** 

## **Shots**









### Possession %







Technical Delegate: SANDS-CORL Regina (USA)