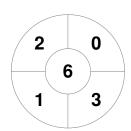

|   | Fre     | edo | m H | KY Cyclone |
|---|---------|-----|-----|------------|
| Ī | GK Subs |     |     |            |

| Official     | 1 | 2 | 3 | 4 | Т |
|--------------|---|---|---|---|---|
| FREE CYCLONE | 0 | 1 | 0 | 1 | 2 |
| H2O          | 1 | 0 | 2 | 1 | 4 |