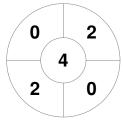

|   | Fre     | edo | m H | KY Cyclone |
|---|---------|-----|-----|------------|
| Ī | GK Subs |     |     |            |

| Official     | 1 | 2 | 3 | 4 | Т |
|--------------|---|---|---|---|---|
| FREE CYCLONE | 0 | 1 | 0 | 1 | 2 |
| H2O          | 1 | 0 | 2 | 1 | 4 |