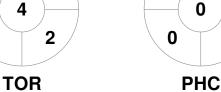

## 2022 Women's Big Apple International Indoor Championships 12 - 13 Mar 2022 Spring City, PA



## **Match Statistics**

| Match # | Date        | Time  | Pool / Class | Pitch   |
|---------|-------------|-------|--------------|---------|
| 18      | 12 Mar 2022 | 18:50 | W            | Court 3 |

| Philly Ho | ockey Club | _Pool 1 |
|-----------|------------|---------|
|           |            |         |

| GK Subs |  |  |
|---------|--|--|

| Official | 1 | 2 | 3 | 4 | T |
|----------|---|---|---|---|---|
| PHC      | 0 | 2 | 1 | 1 | 4 |
| TOR      | 1 | 1 | 3 | 0 | 5 |

| TorosAC_ | Pool 1 |
|----------|--------|
|          |        |

GK Subs

**Circle Entries** 

## **Penalty Corners**









**TOR** 

**Shots** 







0

0

0



## Possession %