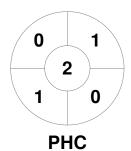

| GK Subs |  |  |
|---------|--|--|

| Official | 1 | 2 | 3 | 4 | T |
|----------|---|---|---|---|---|
| PHC      | 0 | 2 | 1 | 1 | 4 |
| TOR      | 1 | 1 | 3 | 0 | 5 |

| TorosAC_ | Pool 1 |
|----------|--------|
|          |        |