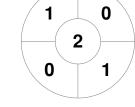

| Team Red_Pool 2 |  |  |  |  |  |
|-----------------|--|--|--|--|--|
| GK Subs         |  |  |  |  |  |

| Official | 1 | 2 | 3 | 4 | Т |
|----------|---|---|---|---|---|
| TEAM RED | 0 | 2 | 0 | 1 | 3 |
| ROE      | 1 | 0 | 0 | 0 | 1 |