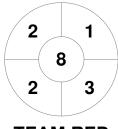

| Team Red_Pool 2 |  |  |  |  |  |
|-----------------|--|--|--|--|--|
| GK Subs         |  |  |  |  |  |

| Official | 1 | 2 | 3 | 4 | Т |
|----------|---|---|---|---|---|
| TEAM RED | 0 | 2 | 0 | 1 | 3 |
| ROE      | 1 | 0 | 0 | 0 | 1 |