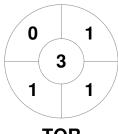

|         | TorosAC_Pool 1 |
|---------|----------------|
| GK Subs |                |

| Official | 1 | 2 | 3 | 4 | Т |
|----------|---|---|---|---|---|
| TOR      | 0 | 1 | 0 | 2 | 3 |
| TEAM RED | 3 | 1 | 0 | 0 | 4 |