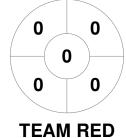

men's Big Apple International Indoor Championships 12 - 13 Mar 2022 Spring City, PA

BAHE

## **Match Statistics**

| Match # | Date        | Time  | Pool / Class        | Pitch   |
|---------|-------------|-------|---------------------|---------|
| 21      | 13 Mar 2022 | 09:50 | Classification 9/10 | Court 1 |

|         | TorosAC_Pool 1 |
|---------|----------------|
| GK Subs |                |

| Official | 1 | 2 | 3 | 4 | Т |
|----------|---|---|---|---|---|
| TOR      | 0 | 1 | 0 | 2 | 3 |
| TEAM RED | 3 | 1 | 0 | 0 | 4 |

|         | Team Red_Pool 2 |  |  |  |  |  |  |
|---------|-----------------|--|--|--|--|--|--|
| GK Subs |                 |  |  |  |  |  |  |

**Circle Entries** 

## **Penalty Corners**









**TOR** 

**TEAM RED** 

**TOR** 

**TEAM RED** 

## **Shots**









Possession %