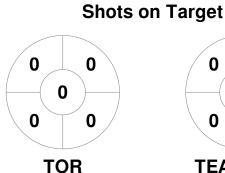

n's Big Apple International Indoor Championships 12 - 13 Mar 2022 Spring City, PA

BAHE

## **Match Statistics**

| Match # | Date        | Time  | Pool / Class        | Pitch   |
|---------|-------------|-------|---------------------|---------|
| 21      | 13 Mar 2022 | 09:50 | Classification 9/10 | Court 1 |

|         | TorosAC_Pool 1 |
|---------|----------------|
| GK Subs |                |

| Official | 1 | 2 | 3 | 4 | Т |
|----------|---|---|---|---|---|
| TOR      | 0 | 1 | 0 | 2 | 3 |
| TEAM RED | 3 | 1 | 0 | 0 | 4 |

|         | Team Red_Pool 2 |  |  |  |  |  |  |
|---------|-----------------|--|--|--|--|--|--|
| GK Subs |                 |  |  |  |  |  |  |

**Circle Entries** 

## **Penalty Corners**









**TOR** 

**TEAM RED** 

**TOR** 

**TEAM RED** 

## **Shots**









Possession %