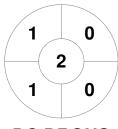

**DC Dragons Pool 1** GK Subs

| Official | 1 | 2 | 3 | 4 | Т |
|----------|---|---|---|---|---|
| DC DRGNS | 0 | 1 | 0 | 1 | 2 |
| PHC      | 1 | 0 | 0 | 0 | 1 |

Philly Hockey Club\_Pool 1 GK Subs 39