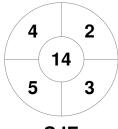

| S       | outh Jersey Edge |
|---------|------------------|
| GK Subs |                  |

| Official  | 1 | 2 | 3 | 4 | Т |
|-----------|---|---|---|---|---|
| SJE       | 0 | 3 | 1 | 1 | 5 |
| BSTRS STH | 0 | 0 | 0 | 0 | 0 |