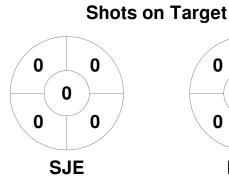

### **JPIL Elite U16** 23 Dec - 17 Feb 2024 Pottstown, PA



#### **Match Statistics**

| Match # | Date        | Time  | Pool / Class          | Pitch   |
|---------|-------------|-------|-----------------------|---------|
| 69      | 17 Feb 2024 | 11:30 | 9/10th Classification | Court 1 |

| 5       | outh Jersey Edge |
|---------|------------------|
| GK Subs |                  |

| Official | 1 | 2 | 3 | 4 | Т |
|----------|---|---|---|---|---|
| SJE      | 0 | 0 | 0 | 3 | 3 |
| PHC      | 1 | 0 | 0 | 1 | 2 |

| F       | Philly | Нос | ckey Club |
|---------|--------|-----|-----------|
| GK Subs |        |     |           |

**Circle Entries** 

# **Penalty Corners**









**SJE** 

**PHC** 

**SJE** 

**PHC** 

## **Shots**









## Possession %