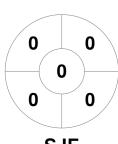

| F       | Philly | Нос | ckey Club |
|---------|--------|-----|-----------|
| GK Subs |        |     |           |

**Circle Entries** 