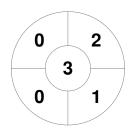

|         | Chicag | go FHC |  |
|---------|--------|--------|--|
| GK Subs |        |        |  |

| Official  | 1 | 2 | 3 | 4 | Т |
|-----------|---|---|---|---|---|
| W CHI FHC | 1 | 0 | 0 | 2 | 3 |
| TURTLES   | 0 | 1 | 3 | 1 | 5 |