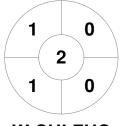

|         | Chicag | go FHC |  |
|---------|--------|--------|--|
| GK Subs |        |        |  |

| Official  | 1 | 2 | 3 | 4 | Т |
|-----------|---|---|---|---|---|
| W CHI FHC | 1 | 0 | 0 | 2 | 3 |
| TURTLES   | 0 | 1 | 3 | 1 | 5 |