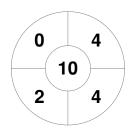

### Women's Big Apple Indoor Tournament 2024 1 - 3 Mar 2024 Spring City, PA



#### **Match Statistics**

| Match # | Date        | Time  | Pool / Class | Pitch   |
|---------|-------------|-------|--------------|---------|
| 16      | 03 Mar 2024 | 08:55 | W1           | Court 1 |

|         | Chicaç | go FHC |  |
|---------|--------|--------|--|
| GK Subs |        |        |  |

| Official  | 1 | 2 | 3 | 4 | Т |
|-----------|---|---|---|---|---|
| W CHI FHC | 4 | 1 | 2 | 0 | 7 |
| CAN NXTGN | 0 | 1 | 0 | 1 | 2 |

|         | Can | ada | Nextgen |
|---------|-----|-----|---------|
| GK Subs | 39  |     |         |

# **Penalty Corners**



W CHI FHC



**CAN NXTGN** 

### **Circle Entries**



W CHI FHC



**CAN NXTGN** 

### **Shots**



W CHI FHC



**CAN NXTGN** 

## **Shots on Target**



W CHI FHC



**CAN NXTGN** 

#### Possession %







**CAN NXTGN**