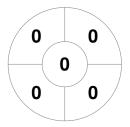

Women's Big Apple Indoor Tournament 2024 1 - 3 Mar 2024 Spring City, PA



#### **Match Statistics**

| Match # | Date        | Time  | Pool / Class | Pitch   |
|---------|-------------|-------|--------------|---------|
| 16      | 03 Mar 2024 | 08:55 | W1           | Court 1 |

|         | Chicaç | go FHC |  |
|---------|--------|--------|--|
| GK Subs |        |        |  |

| Official  | 1 | 2 | 3 | 4 | Т |
|-----------|---|---|---|---|---|
| W CHI FHC | 4 | 1 | 2 | 0 | 7 |
| CAN NXTGN | 0 | 1 | 0 | 1 | 2 |

|         | Can | ada | Nextgen |
|---------|-----|-----|---------|
| GK Subs | 39  |     |         |

# **Penalty Corners**



W CHI FHC



**CAN NXTGN** 

### **Circle Entries**



W CHI FHC



**CAN NXTGN** 

### **Shots**



W CHI FHC



**CAN NXTGN** 

## **Shots on Target**



W CHI FHC



**CAN NXTGN** 

#### Possession %







**CAN NXTGN**