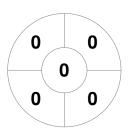

### Women's Big Apple Indoor Tournament 2024 1 - 3 Mar 2024 Spring City, PA



#### **Match Statistics**

| Match # | Date        | Time  | Pool / Class | Pitch   |
|---------|-------------|-------|--------------|---------|
| 16      | 03 Mar 2024 | 08:55 | W1           | Court 1 |

|         | Chicaç | go FHC |  |
|---------|--------|--------|--|
| GK Subs |        |        |  |

| Official  | 1 | 2 | 3 | 4 | Т |
|-----------|---|---|---|---|---|
| W CHI FHC | 4 | 1 | 2 | 0 | 7 |
| CAN NXTGN | 0 | 1 | 0 | 1 | 2 |

|         | Can | ada | Nextgen |
|---------|-----|-----|---------|
| GK Subs | 39  |     |         |

# **Penalty Corners**



W CHI FHC



**CAN NXTGN** 

### **Circle Entries**



W CHI FHC



**CAN NXTGN** 

### **Shots**



W CHI FHC



**CAN NXTGN** 

## **Shots on Target**



W CHI FHC



**CAN NXTGN** 

#### Possession %







**CAN NXTGN**