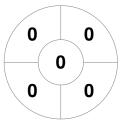

### Women's Big Apple Indoor Tournament 2024 1 - 3 Mar 2024 Spring City, PA



#### **Match Statistics**

| Match # | Date        | Time  | Pool / Class | Pitch   |
|---------|-------------|-------|--------------|---------|
| 16      | 03 Mar 2024 | 08:55 | W1           | Court 1 |

|         | Chicaç | go FHC |  |
|---------|--------|--------|--|
| GK Subs |        |        |  |

| Official  | 1 | 2 | 3 | 4 | Т |
|-----------|---|---|---|---|---|
| W CHI FHC | 4 | 1 | 2 | 0 | 7 |
| CAN NXTGN | 0 | 1 | 0 | 1 | 2 |

|         | Can | ada | Nextgen |
|---------|-----|-----|---------|
| GK Subs | 39  |     |         |

# **Penalty Corners**



W CHI FHC



**CAN NXTGN** 

### **Circle Entries**



W CHI FHC



**CAN NXTGN** 

### **Shots**



W CHI FHC



**CAN NXTGN** 

## **Shots on Target**



W CHI FHC



**CAN NXTGN** 

#### Possession %







**CAN NXTGN**