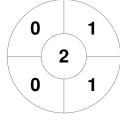

|   | Philly Hockey Club |  |  |  |  |  |  |
|---|--------------------|--|--|--|--|--|--|
| I | GK Subs            |  |  |  |  |  |  |

| Official | 1 | 2 | 3 | 4 | Т |
|----------|---|---|---|---|---|
| PHC      | 1 | 1 | 4 | 2 | 8 |
| RCKFSH   | 0 | 0 | 0 | 0 | 0 |