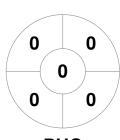

|   | Philly Hockey Club |  |  |  |  |  |  |
|---|--------------------|--|--|--|--|--|--|
| I | GK Subs            |  |  |  |  |  |  |

| Official | 1 | 2 | 3 | 4 | Т |
|----------|---|---|---|---|---|
| PHC      | 1 | 1 | 4 | 2 | 8 |
| RCKFSH   | 0 | 0 | 0 | 0 | 0 |