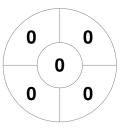

|   | Philly Hockey Club |  |  |  |  |  |  |
|---|--------------------|--|--|--|--|--|--|
| I | GK Subs            |  |  |  |  |  |  |

| Official | 1 | 2 | 3 | 4 | Т |
|----------|---|---|---|---|---|
| PHC      | 1 | 1 | 4 | 2 | 8 |
| RCKFSH   | 0 | 0 | 0 | 0 | 0 |