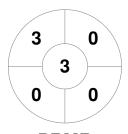

|         | Philly | Premier |
|---------|--------|---------|
| GK Subs |        |         |

**Circle Entries** 

**Shots on Target** 