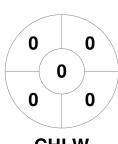

|         | Chicago FHC |
|---------|-------------|
| GK Subs |             |

| Official | 1 | 2 | 3 | 4 | Т |
|----------|---|---|---|---|---|
| CHI W    | 0 | 0 | 1 | 0 | 1 |
| PHC      | 1 | 2 | 0 | 2 | 5 |