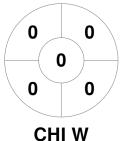

|         | Chicago FHC |
|---------|-------------|
| GK Subs |             |

| Official | 1 | 2 | 3 | 4 | Т |
|----------|---|---|---|---|---|
| CHI W    | 0 | 0 | 1 | 0 | 1 |
| PHC      | 1 | 2 | 0 | 2 | 5 |