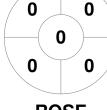

|         | UT Turtles |
|---------|------------|
| GK Subs |            |

| Official | 1 | 2 | 3 | 4 | Т |
|----------|---|---|---|---|---|
| TRTLE    | 0 | 2 | 1 | 2 | 5 |
| ROSE     | 0 | 0 | 0 | 1 | 1 |