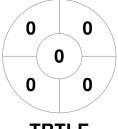

|         | UT Turtles |
|---------|------------|
| GK Subs |            |

| Official | 1 | 2 | 3 | 4 | Т |
|----------|---|---|---|---|---|
| TRTLE    | 0 | 2 | 1 | 2 | 5 |
| ROSE     | 0 | 0 | 0 | 1 | 1 |