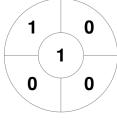

|         | UT Turtles |
|---------|------------|
| GK Subs |            |

| Official | 1 | 2 | 3 | 4 | Т |
|----------|---|---|---|---|---|
| TRTLE    | 0 | 2 | 1 | 2 | 5 |
| ROSE     | 0 | 0 | 0 | 1 | 1 |