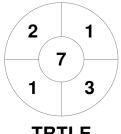

|         | UT Turtles |
|---------|------------|
| GK Subs |            |

| Official | 1 | 2 | 3 | 4 | Т |
|----------|---|---|---|---|---|
| TRTLE    | 0 | 2 | 1 | 2 | 5 |
| ROSE     | 0 | 0 | 0 | 1 | 1 |