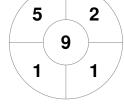

| Virg    | jinia | Bea | ch Rockfish |
|---------|-------|-----|-------------|
| GK Subs |       |     |             |

| TRTLE    | 2 | 1 | 2 | 4 | 9 |
|----------|---|---|---|---|---|
| RCKFSH   | 1 | 0 | 0 | 0 | 1 |
| Official | 1 | 2 | 3 | 4 | ' |