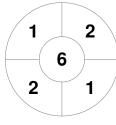

|         | Chicago FHC |
|---------|-------------|
| GK Subs |             |

| Official | 1 | 2 | 3 | 4 | Т |
|----------|---|---|---|---|---|
| CHI W    | 0 | 0 | 1 | 1 | 2 |
| USAJ     | 2 | 1 | 2 | 1 | 6 |