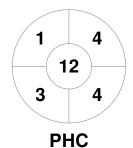

### 2025 Women's Big Apple International Indoor Championship 28 Feb - 2 Mar 2025 Spring City, PA



#### **Match Statistics**

| Match # | Date        | Time  | Pool / Class   | Pitch   |
|---------|-------------|-------|----------------|---------|
| 20      | 02 Mar 2025 | 12:35 | Quarterfinal 4 | Court 3 |

|         | Dana Train |
|---------|------------|
| GK Subs |            |

| Official | 1 | 2 | 3 | 4 | Т |
|----------|---|---|---|---|---|
| DTRN     | 0 | 1 | 1 | 0 | 2 |
| PHC      | 0 | 0 | 0 | 0 | 0 |

| Philly Hockey Club |    |  |  |   |  |  |
|--------------------|----|--|--|---|--|--|
| GK Subs            | 36 |  |  | _ |  |  |

**Circle Entries** 

# **Penalty Corners**









**DTRN** 

**PHC** 

### **Shots**









## Possession %