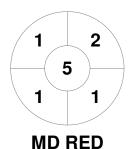

|   |         | Mary | land | i Red_U1 |
|---|---------|------|------|----------|
| Ī | GK Subs |      |      |          |

| Official | 1 | 2 | 3 | 4 | Т |
|----------|---|---|---|---|---|
| MD RED   | 2 | 2 | 0 | 0 | 4 |
| DRE      | 0 | 0 | 1 | 0 | 1 |