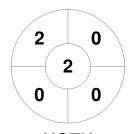

### JPIL Invitational U16 2022 18 Dec - 12 Feb 2022 Pottstown, PA



#### **Match Statistics**

| Match # | Date        | Time  | Pool / Class         | Pitch   |
|---------|-------------|-------|----------------------|---------|
| 70      | 12 Feb 2022 | 11:40 | 11/12 Classification | Court 2 |

|         | FSC |  |
|---------|-----|--|
| GK Subs |     |  |

| Official | 1 | 2 | 3 | 4 | Т  |
|----------|---|---|---|---|----|
| FSC      | 2 | 4 | 1 | 3 | 10 |
| HSTX     | 0 | 2 | 0 | 1 | 3  |

| High Styx FH |    |  |  |  |  |  |
|--------------|----|--|--|--|--|--|
| GK Subs      | 21 |  |  |  |  |  |

**Circle Entries** 

# **Penalty Corners**









**FSC** 

**HSTX** 

**FSC** 

**HSTX** 

## **Shots**









### Possession %







Technical Delegate: SANDS-CORL Regina (USA)