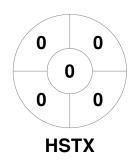

### JPIL Invitational U16 2022 18 Dec - 12 Feb 2022 Pottstown, PA



#### **Match Statistics**

| Match # | Date        | Time  | Pool / Class         | Pitch   |
|---------|-------------|-------|----------------------|---------|
| 70      | 12 Feb 2022 | 11:40 | 11/12 Classification | Court 2 |

|         | FSC |  |
|---------|-----|--|
| GK Subs |     |  |

| Official | 1 | 2 | 3 | 4 | Т  |
|----------|---|---|---|---|----|
| FSC      | 2 | 4 | 1 | 3 | 10 |
| HSTX     | 0 | 2 | 0 | 1 | 3  |

| High Styx FH |    |  |  |  |  |  |
|--------------|----|--|--|--|--|--|
| GK Subs      | 21 |  |  |  |  |  |

**Circle Entries** 

# **Penalty Corners**









**FSC** 

**HSTX** 

**FSC** 

**HSTX** 

## **Shots**









### Possession %







Technical Delegate: SANDS-CORL Regina (USA)