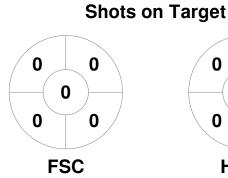

### JPIL Invitational U16 2022 18 Dec - 12 Feb 2022 Pottstown, PA



#### **Match Statistics**

| Match # | Date        | Time  | Pool / Class         | Pitch   |
|---------|-------------|-------|----------------------|---------|
| 70      | 12 Feb 2022 | 11:40 | 11/12 Classification | Court 2 |

|         | FSC |  |
|---------|-----|--|
| GK Subs |     |  |

| Official | 1 | 2 | 3 | 4 | Т  |
|----------|---|---|---|---|----|
| FSC      | 2 | 4 | 1 | 3 | 10 |
| HSTX     | 0 | 2 | 0 | 1 | 3  |

| High Styx FH |    |  |  |  |  |  |
|--------------|----|--|--|--|--|--|
| GK Subs      | 21 |  |  |  |  |  |

**Circle Entries** 

# **Penalty Corners**









**FSC** 

**HSTX** 

**FSC** 

**HSTX** 

## **Shots**









### Possession %







Technical Delegate: SANDS-CORL Regina (USA)