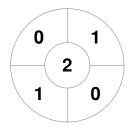

# Meteors Field Hockey

GK Subs

| Official     | 1 | 2 | 3 | 4 | Т |
|--------------|---|---|---|---|---|
| STEALTH U14s | 2 | 3 | 0 | 4 | 9 |
| BISON U14s   | 0 | 0 | 0 | 0 | 0 |

**Bison Field Hockey Club** 