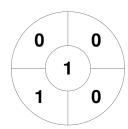

Syracuse Sharks\_Pool 2

GK Subs 31

| Official | 1 | 2 | 3 | 4 | Т |
|----------|---|---|---|---|---|
| SHARKS   | 2 | 0 | 3 | 2 | 7 |
| GCC      | 0 | 0 | 0 | 1 | 1 |

| GC | C_Pool 2 |
|----|----------|
|----|----------|