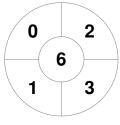

Syracuse Sharks\_Pool 2

GK Subs 31

| Official | 1 | 2 | 3 | 4 | Т |
|----------|---|---|---|---|---|
| SHARKS   | 2 | 0 | 3 | 2 | 7 |
| GCC      | 0 | 0 | 0 | 1 | 1 |

| GC | C_Pool 2 |
|----|----------|
|----|----------|