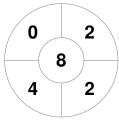

## 2022 Women's Big Apple International Indoor Championships 12 - 13 Mar 2022 Spring City, PA



#### **Match Statistics**

| Match # | Date        | Time  | Pool / Class | Pitch   |
|---------|-------------|-------|--------------|---------|
| 12      | 12 Mar 2022 | 15:30 | W            | Court 1 |

| D       | C Dı | ago | ns_Pool 1 |
|---------|------|-----|-----------|
| GK Subs |      |     |           |

| Official | 1 | 2 | 3 | 4 | Т |
|----------|---|---|---|---|---|
| DC DRGNS | 0 | 0 | 0 | 2 | 2 |
| PHC      | 1 | 0 | 1 | 1 | 3 |

| Philly Hockey Club_Pool 1 |  |  |  |  |  |
|---------------------------|--|--|--|--|--|
| GK Subs                   |  |  |  |  |  |

# **Penalty Corners**





0 0 0 0 0





**PHC** 

**Shots** 



DC DRGNS



3

1

2

8

**PHC** 

# **Shots on Target**

**Circle Entries** 



**DC DRGNS** 



**PHC** 

### Possession %