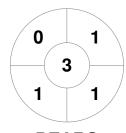

|        | Te | am S | TX_Pool 1 |  |
|--------|----|------|-----------|--|
| GK Sub | s  |      |           |  |

| Official | 1 | 2 | 3 | 4 | Т |
|----------|---|---|---|---|---|
| STX      | 2 | 0 | 0 | 2 | 4 |
| BEARS    | 1 | 0 | 1 | 1 | 3 |