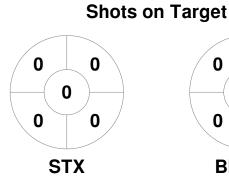

|        | Te | am S | TX_Pool 1 |  |
|--------|----|------|-----------|--|
| GK Sub | s  |      |           |  |

| Official | 1 | 2 | 3 | 4 | Т |
|----------|---|---|---|---|---|
| STX      | 2 | 0 | 0 | 2 | 4 |
| BEARS    | 1 | 0 | 1 | 1 | 3 |