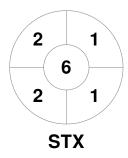

|        | Te | am S | TX_Pool 1 |  |
|--------|----|------|-----------|--|
| GK Sub | s  |      |           |  |

| Official | 1 | 2 | 3 | 4 | Т |
|----------|---|---|---|---|---|
| STX      | 2 | 0 | 0 | 2 | 4 |
| BEARS    | 1 | 0 | 1 | 1 | 3 |