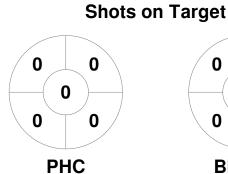

## 2023 Women's Big Apple International Indoor Tournament 3 - 5 Mar 2023

Spring City, PA



#### **Match Statistics**

| Match # | Date        | Time  | Pool / Class | Pitch   |
|---------|-------------|-------|--------------|---------|
| 7       | 04 Mar 2023 | 11:40 | W1           | Court 2 |

| F       | hilly | Но | ckey Clu | b |
|---------|-------|----|----------|---|
| GK Subs |       |    |          |   |

| Official | 1 | 2 | 3 | 4 | Т |
|----------|---|---|---|---|---|
| PHC      | 0 | 0 | 0 | 0 | 0 |
| BEARS    | 0 | 0 | 0 | 3 | 3 |

| Colorado Bears |  |  |  |  |  |  |  |
|----------------|--|--|--|--|--|--|--|
| GK Subs        |  |  |  |  |  |  |  |

**Circle Entries** 

# **Penalty Corners**





0 0 0 0 0



**PHC** 

**BEARS** 

**PHC** 

**BEARS** 

### **Shots**









### Possession %