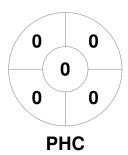

## 2023 Women's Big Apple International Indoor Tournament 3 - 5 Mar 2023

Spring City, PA



#### **Match Statistics**

| Match # | Date        | Time  | Pool / Class | Pitch   |
|---------|-------------|-------|--------------|---------|
| 7       | 04 Mar 2023 | 11:40 | W1           | Court 2 |

| F       | hilly | Но | ckey Clu | b |
|---------|-------|----|----------|---|
| GK Subs |       |    |          |   |

| Official | 1 | 2 | 3 | 4 | Т |
|----------|---|---|---|---|---|
| PHC      | 0 | 0 | 0 | 0 | 0 |
| BEARS    | 0 | 0 | 0 | 3 | 3 |

| Colorado Bears |  |  |  |  |  |  |  |
|----------------|--|--|--|--|--|--|--|
| GK Subs        |  |  |  |  |  |  |  |

**Circle Entries** 

# **Penalty Corners**





0 0 0 0 0



**PHC** 

**BEARS** 

**PHC** 

**BEARS** 

### **Shots**









### Possession %