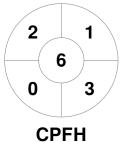

|         | Central Penn FH |
|---------|-----------------|
| GK Subs |                 |

| Official | 1 | 2 | 3 | 4 | T  |
|----------|---|---|---|---|----|
| CPFH     | 3 | 3 | 5 | 1 | 12 |
| PHC      | 0 | 0 | 0 | 0 | 0  |