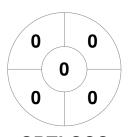

### Women's Big Apple Indoor Tournament 2024 1 - 3 Mar 2024 Spring City, PA



#### **Match Statistics**

| Match # | Date        | Time  | Pool / Class | Pitch   |
|---------|-------------|-------|--------------|---------|
| 7       | 02 Mar 2024 | 11:40 | W1           | Court 2 |

|         | GBTI GCC |
|---------|----------|
| GK Subs |          |

| Official | 1 | 2 | 3 | 4 | Т |
|----------|---|---|---|---|---|
| GBTI GCC | 0 | 0 | 0 | 2 | 2 |
| TURTLES  | 0 | 0 | 1 | 0 | 1 |

|         | Thi | rsty | Turtles |
|---------|-----|------|---------|
| GK Subs | 38  |      |         |

# **Penalty Corners**



**GBTI GCC** 



**TURTLES** 

### **Circle Entries**



**GBTI GCC** 



**TURTLES** 

### **Shots**



**GBTI GCC** 



**TURTLES** 

## **Shots on Target**



**GBTI GCC** 



**TURTLES** 

#### Possession %



**GBTI GCC** 



**TURTLES**