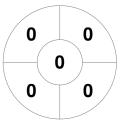

### Women's Big Apple Indoor Tournament 2024 1 - 3 Mar 2024 Spring City, PA



#### **Match Statistics**

| Match # | Date        | Time  | Pool / Class | Pitch   |
|---------|-------------|-------|--------------|---------|
| 7       | 02 Mar 2024 | 11:40 | W1           | Court 2 |

|         | GBTI GCC |
|---------|----------|
| GK Subs |          |

| Official | 1 | 2 | 3 | 4 | Т |
|----------|---|---|---|---|---|
| GBTI GCC | 0 | 0 | 0 | 2 | 2 |
| TURTLES  | 0 | 0 | 1 | 0 | 1 |

|         | Thi | rsty | Turtles |
|---------|-----|------|---------|
| GK Subs | 38  |      |         |

# **Penalty Corners**



**GBTI GCC** 



**TURTLES** 

### **Circle Entries**



**GBTI GCC** 



**TURTLES** 

### **Shots**



**GBTI GCC** 



**TURTLES** 

## **Shots on Target**



**GBTI GCC** 



**TURTLES** 

#### Possession %



**GBTI GCC** 



**TURTLES**