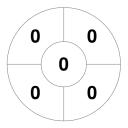

### Women's Big Apple Indoor Tournament 2024 1 - 3 Mar 2024 Spring City, PA



#### **Match Statistics**

| Match # | Date        | Time  | Pool / Class | Pitch   |
|---------|-------------|-------|--------------|---------|
| 7       | 02 Mar 2024 | 11:40 | W1           | Court 2 |

|         | GBTI GCC |
|---------|----------|
| GK Subs |          |

| Official | 1 | 2 | 3 | 4 | Т |
|----------|---|---|---|---|---|
| GBTI GCC | 0 | 0 | 0 | 2 | 2 |
| TURTLES  | 0 | 0 | 1 | 0 | 1 |

|         | Thi | rsty | Turtles |
|---------|-----|------|---------|
| GK Subs | 38  |      |         |

# **Penalty Corners**



**GBTI GCC** 



**TURTLES** 

### **Circle Entries**



**GBTI GCC** 



**TURTLES** 

### **Shots**



**GBTI GCC** 



**TURTLES** 

## **Shots on Target**



**GBTI GCC** 



**TURTLES** 

#### Possession %



**GBTI GCC** 



**TURTLES**