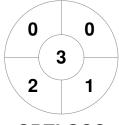

### Women's Big Apple Indoor Tournament 2024 1 - 3 Mar 2024 Spring City, PA



#### **Match Statistics**

| Match # | Date        | Time  | Pool / Class | Pitch   |
|---------|-------------|-------|--------------|---------|
| 7       | 02 Mar 2024 | 11:40 | W1           | Court 2 |

|         | GBTI GCC |
|---------|----------|
| GK Subs |          |

| Official | 1 | 2 | 3 | 4 | Т |
|----------|---|---|---|---|---|
| GBTI GCC | 0 | 0 | 0 | 2 | 2 |
| TURTLES  | 0 | 0 | 1 | 0 | 1 |

|         | Thi | rsty | Turtles |
|---------|-----|------|---------|
| GK Subs | 38  |      |         |

# **Penalty Corners**



**GBTI GCC** 



**TURTLES** 

### **Circle Entries**



**GBTI GCC** 



**TURTLES** 

### **Shots**



**GBTI GCC** 



**TURTLES** 

## **Shots on Target**



**GBTI GCC** 



**TURTLES** 

#### Possession %



**GBTI GCC** 



**TURTLES**