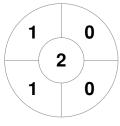

|   | Chicago FHC |  |  |  |  |
|---|-------------|--|--|--|--|
| Ī | GK Subs     |  |  |  |  |

| Official  | 1 | 2 | 3 | 4 | Т |
|-----------|---|---|---|---|---|
| W CHI FHC | 1 | 0 | 0 | 2 | 3 |
| TURTLES   | 0 | 1 | 3 | 1 | 5 |