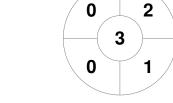

|   | Chicago FHC |  |  |  |  |
|---|-------------|--|--|--|--|
| Ī | GK Subs     |  |  |  |  |

| Official  | 1 | 2 | 3 | 4 | Т |
|-----------|---|---|---|---|---|
| W CHI FHC | 1 | 0 | 0 | 2 | 3 |
| TURTLES   | 0 | 1 | 3 | 1 | 5 |