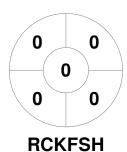

| F       | Philly Hockey Club |  |  |  |  |  |
|---------|--------------------|--|--|--|--|--|
| GK Subs |                    |  |  |  |  |  |

| Official | 1 | 2 | 3 | 4 | T |
|----------|---|---|---|---|---|
| PHC      | 1 | 1 | 4 | 2 | 8 |
| RCKFSH   | 0 | 0 | 0 | 0 | 0 |