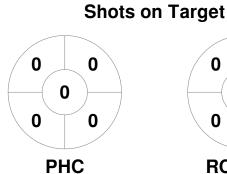

Apple Indoor Tournament 2024 1 - 3 Mar 2024 Spring City, PA



#### **Match Statistics**

| Match # | Date        | Time  | Pool / Class | Pitch   |
|---------|-------------|-------|--------------|---------|
| 18      | 03 Mar 2024 | 08:55 | W2           | Court 3 |

| F       | Philly Hockey Club |  |  |  |  |  |
|---------|--------------------|--|--|--|--|--|
| GK Subs |                    |  |  |  |  |  |

| Official | 1 | 2 | 3 | 4 | T |
|----------|---|---|---|---|---|
| PHC      | 1 | 1 | 4 | 2 | 8 |
| RCKFSH   | 0 | 0 | 0 | 0 | 0 |

| Virginia Beach Rockfish |  |  |  |  |  |  |
|-------------------------|--|--|--|--|--|--|
| GK Subs                 |  |  |  |  |  |  |

**Circle Entries** 

# **Penalty Corners**









**PHC** 

**RCKFSH** 

**PHC** 

**RCKFSH** 

# **Shots**









## Possession %