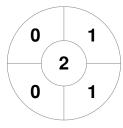

| F       | Philly Hockey Club |  |  |  |  |  |
|---------|--------------------|--|--|--|--|--|
| GK Subs |                    |  |  |  |  |  |

| Official | 1 | 2 | 3 | 4 | T |
|----------|---|---|---|---|---|
| PHC      | 1 | 1 | 4 | 2 | 8 |
| RCKFSH   | 0 | 0 | 0 | 0 | 0 |