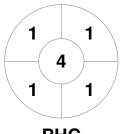

| F       | Philly Hockey Club |  |  |  |  |  |
|---------|--------------------|--|--|--|--|--|
| GK Subs |                    |  |  |  |  |  |

| Official | 1 | 2 | 3 | 4 | T |
|----------|---|---|---|---|---|
| PHC      | 1 | 1 | 4 | 2 | 8 |
| RCKFSH   | 0 | 0 | 0 | 0 | 0 |