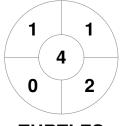

|         | Thi | rsty | Turtles |
|---------|-----|------|---------|
| GK Subs | 40  |      |         |

| Official | 1 | 2 | 3 | 4 | Т |
|----------|---|---|---|---|---|
| TURTLES  | 0 | 0 | 1 | 1 | 2 |
| W AUS    | 1 | 2 | 0 | 1 | 4 |