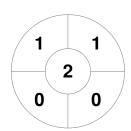

|         | Thi | rsty | Turtles |
|---------|-----|------|---------|
| GK Subs | 40  |      |         |

| Official | 1 | 2 | 3 | 4 | Т |
|----------|---|---|---|---|---|
| TURTLES  | 0 | 0 | 1 | 1 | 2 |
| W AUS    | 1 | 2 | 0 | 1 | 4 |