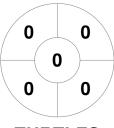

### Women's Big Apple Indoor Tournament 2024 1 - 3 Mar 2024 Spring City, PA



#### **Match Statistics**

| Match # | Date        | Time  | Pool / Class         | Pitch   |
|---------|-------------|-------|----------------------|---------|
| 23      | 03 Mar 2024 | 17:10 | Women's Championship | Court 2 |

|         | Thi | rsty | Turtles |
|---------|-----|------|---------|
| GK Subs | 40  |      |         |

| Official | 1 | 2 | 3 | 4 | Т |
|----------|---|---|---|---|---|
| TURTLES  | 0 | 0 | 1 | 1 | 2 |
| W AUS    | 1 | 2 | 0 | 1 | 4 |

|         | Australia |
|---------|-----------|
| GK Subs |           |

# **Penalty Corners**







**W AUS** 

### **Circle Entries**



**TURTLES** 



**WAUS** 

### **Shots**



**TURTLES** 



**WAUS** 

## **Shots on Target**



**TURTLES** 



**W AUS** 

#### Possession %



**TURTLES**