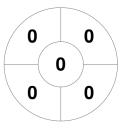

### Women's Big Apple Indoor Tournament 2024 1 - 3 Mar 2024 Spring City, PA



#### **Match Statistics**

| Match # | Date        | Time  | Pool / Class         | Pitch   |
|---------|-------------|-------|----------------------|---------|
| 23      | 03 Mar 2024 | 17:10 | Women's Championship | Court 2 |

|         | Thi | rsty | Turtles |
|---------|-----|------|---------|
| GK Subs | 40  |      |         |

| Official | 1 | 2 | 3 | 4 | Т |
|----------|---|---|---|---|---|
| TURTLES  | 0 | 0 | 1 | 1 | 2 |
| W AUS    | 1 | 2 | 0 | 1 | 4 |

|         | Australia |
|---------|-----------|
| GK Subs |           |

# **Penalty Corners**







**W AUS** 

### **Circle Entries**



**TURTLES** 



**WAUS** 

### **Shots**



**TURTLES** 



**WAUS** 

## **Shots on Target**



**TURTLES** 



**W AUS** 

#### Possession %



**TURTLES**