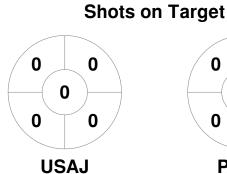

### 2025 Women's Big Apple International Indoor Championship 28 Feb - 2 Mar 2025 Spring City, PA



#### **Match Statistics**

| Match # | Date        | Time  | Pool / Class | Pitch   |
|---------|-------------|-------|--------------|---------|
| 2       | 28 Feb 2025 | 17:00 | W2           | Court 2 |

| USA Development |  |   |  |
|-----------------|--|---|--|
| GK Subs         |  | _ |  |

| Official | 1 | 2 | 3 | 4 | Т  |
|----------|---|---|---|---|----|
| USAJ     | 4 | 3 | 3 | 1 | 11 |
| PRMR     | 0 | 0 | 0 | 0 | 0  |

| Philly Premier |  |  |  |  |  |
|----------------|--|--|--|--|--|
| GK Subs        |  |  |  |  |  |

**Circle Entries** 

# **Penalty Corners**





0 0 0



**USAJ** 

**PRMR** 

**USAJ** 

**PRMR** 

# **Shots**









## Possession %