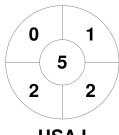

| USA Development |  |   |  |
|-----------------|--|---|--|
| GK Subs         |  | _ |  |

| Official | 1 | 2 | 3 | 4 | Т  |
|----------|---|---|---|---|----|
| USAJ     | 4 | 3 | 3 | 1 | 11 |
| PRMR     | 0 | 0 | 0 | 0 | 0  |