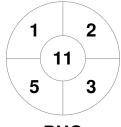

| F       | Philly Hockey Club |  |  |  |  |  |
|---------|--------------------|--|--|--|--|--|
| GK Subs |                    |  |  |  |  |  |

**Circle Entries** 