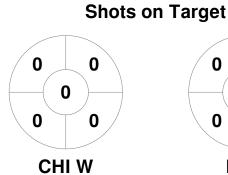

### 2025 Women's Big Apple International Indoor Championship 28 Feb - 2 Mar 2025 Spring City, PA



#### **Match Statistics**

| Match # | Date        | Time  | Pool / Class | Pitch   |
|---------|-------------|-------|--------------|---------|
| 4       | 28 Feb 2025 | 17:55 | W2           | Court 2 |

|   |         | Chicago FHC |  |
|---|---------|-------------|--|
| Γ | GK Subs |             |  |

| Official | 1 | 2 | 3 | 4 | Т |
|----------|---|---|---|---|---|
| CHI W    | 0 | 0 | 1 | 0 | 1 |
| PHC      | 1 | 2 | 0 | 2 | 5 |

| F       | Philly Hockey Club |  |  |  |  |  |
|---------|--------------------|--|--|--|--|--|
| GK Subs |                    |  |  |  |  |  |

**Circle Entries** 

# **Penalty Corners**









**PHC** 

**CHIW** 

**PHC** 

### **Shots**









## Possession %