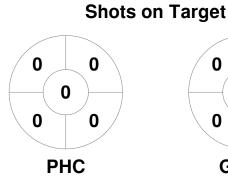

### 2025 Women's Big Apple International Indoor Championship 28 Feb - 2 Mar 2025 Spring City, PA



#### **Match Statistics**

| Match # | Date        | Time  | Pool / Class | Pitch   |
|---------|-------------|-------|--------------|---------|
| 13      | 01 Mar 2025 | 16:15 | W2           | Court 3 |

| F       | Philly | Но | ckey Club |
|---------|--------|----|-----------|
| GK Subs | 38     |    |           |

| Official | 1 | 2 | 3 | 4 | Т |
|----------|---|---|---|---|---|
| PHC      | 0 | 1 | 0 | 2 | 3 |
| GFHC     | 1 | 0 | 0 | 2 | 3 |

|         | Gree | enw | ich FHC |
|---------|------|-----|---------|
| GK Subs |      |     |         |

**Circle Entries** 

# **Penalty Corners**

2 0 3 1 0 **PHC** 







**GFHC** 

**PHC** 

**GFHC** 

# **Shots**









## Possession %