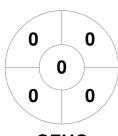

### 2025 Women's Big Apple International Indoor Championship 28 Feb - 2 Mar 2025 Spring City, PA



#### **Match Statistics**

| Match # | Date        | Time  | Pool / Class   | Pitch   |
|---------|-------------|-------|----------------|---------|
| 19      | 02 Mar 2025 | 11:40 | Quarterfinal 3 | Court 1 |

|         | Greenwich FH | С |
|---------|--------------|---|
| GK Subs |              |   |

| Official | 1 | 2 | 3 | 4 | Т |
|----------|---|---|---|---|---|
| GFHC     | 3 | 1 | 0 | 0 | 4 |
| ROSE     | 1 | 0 | 1 | 1 | 3 |

|         | Red Rose |
|---------|----------|
| GK Subs |          |

**Circle Entries** 

# **Penalty Corners**









**GFHC** 

**ROSE** 

**GFHC** 

**ROSE** 

# **Shots**









## Possession %