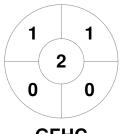

|         | Greenwich FH | С |
|---------|--------------|---|
| GK Subs |              |   |

| Official | 1 | 2 | 3 | 4 | Т |
|----------|---|---|---|---|---|
| GFHC     | 3 | 1 | 0 | 0 | 4 |
| ROSE     | 1 | 0 | 1 | 1 | 3 |