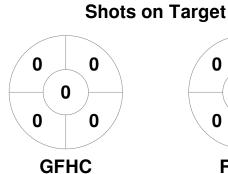

### 2025 Women's Big Apple International Indoor Championship 28 Feb - 2 Mar 2025 Spring City, PA



#### **Match Statistics**

| Match # | Date        | Time  | Pool / Class   | Pitch   |
|---------|-------------|-------|----------------|---------|
| 19      | 02 Mar 2025 | 11:40 | Quarterfinal 3 | Court 1 |

|         | Greenwich FH | С |
|---------|--------------|---|
| GK Subs |              |   |

| Official | 1 | 2 | 3 | 4 | Т |
|----------|---|---|---|---|---|
| GFHC     | 3 | 1 | 0 | 0 | 4 |
| ROSE     | 1 | 0 | 1 | 1 | 3 |

|         | Red Rose |
|---------|----------|
| GK Subs |          |

**Circle Entries** 

# **Penalty Corners**









**GFHC** 

**ROSE** 

**GFHC** 

**ROSE** 

# **Shots**









## Possession %