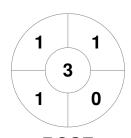

|         | Greenwich FH | С |
|---------|--------------|---|
| GK Subs |              |   |

| Official | 1 | 2 | 3 | 4 | Т |
|----------|---|---|---|---|---|
| GFHC     | 3 | 1 | 0 | 0 | 4 |
| ROSE     | 1 | 0 | 1 | 1 | 3 |