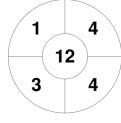

| P       | hilly | Hoo | ckey Club |  |
|---------|-------|-----|-----------|--|
| GK Subs | 36    |     |           |  |

**Circle Entries** 