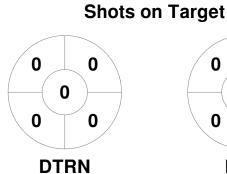

### 2025 Women's Big Apple International Indoor Championship 28 Feb - 2 Mar 2025 Spring City, PA



#### **Match Statistics**

| Match # | Date        | Time  | Pool / Class   | Pitch   |
|---------|-------------|-------|----------------|---------|
| 20      | 02 Mar 2025 | 12:35 | Quarterfinal 4 | Court 3 |

| Dana Train |  |  |  |  |  |
|------------|--|--|--|--|--|
| GK Subs    |  |  |  |  |  |

| Official | 1 | 2 | 3 | 4 | Т |
|----------|---|---|---|---|---|
| DTRN     | 0 | 1 | 1 | 0 | 2 |
| PHC      | 0 | 0 | 0 | 0 | 0 |

| P       | hilly | Hoo | ckey Club |  |
|---------|-------|-----|-----------|--|
| GK Subs | 36    |     |           |  |

**Circle Entries** 

# **Penalty Corners**





0 0 0 0 0



**PHC** 

**DTRN** 

**PHC** 

### **Shots**









## Possession %