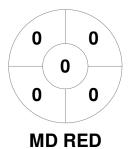

|   |         | Mary | /land | d Red_U1 |  |
|---|---------|------|-------|----------|--|
| Ī | GK Subs |      |       |          |  |

| Official | 1 | 2 | 3 | 4 | Т |
|----------|---|---|---|---|---|
| MD RED   | 2 | 2 | 0 | 0 | 4 |
| DRE      | 0 | 0 | 1 | 0 | 1 |