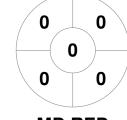

|   |         | Mary | /land | d Red_U1 |  |
|---|---------|------|-------|----------|--|
| Ī | GK Subs |      |       |          |  |

| Official | 1 | 2 | 3 | 4 | Т |
|----------|---|---|---|---|---|
| MD RED   | 2 | 2 | 0 | 0 | 4 |
| DRE      | 0 | 0 | 1 | 0 | 1 |