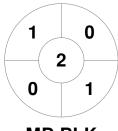

| N       | <i>l</i> laryl | and | Black_U | 2 |
|---------|----------------|-----|---------|---|
| GK Subs |                |     |         |   |

| Official | 1 | 2 | 3 | 4 | Т |
|----------|---|---|---|---|---|
| MD BLK   | 0 | 1 | 1 | 0 | 2 |
| MD RED   | 1 | 0 | 0 | 0 | 1 |